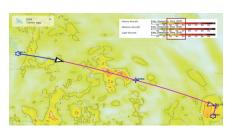

## AvMet Applications offers solutions that help to enhance flight planning processes with live Forecast/Observed Weather Impact Outlooks. These predictive services include significant weather impacts for airports, key arrival and departure terminal airspace, and jet routes, available for any airport in the US as well as selected aerodromes globally. Forecasts are updated hourly, continuously ranking the severity of weather

impact.