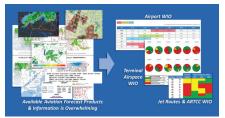

For the first time, pilots, airline dispatch, FBOs, airports and ground operations can have access to these predictive capabilities delivered via SmartSky's weather offerings. These data sets are part of the SmartSky Predictive Weather Suite delivered via SkyTelligence.

## AvMet Applications offers solutions that help to enhance flight planning processes with live Forecast/Observed Weather Impact Outlooks. These predictive services include significant weather impacts for airports, key arrival and departure terminal airspace, and jet routes, available for any airport in the US as well as selected aerodromes globally. Forecasts are updated hourly, continuously ranking the severity of weather