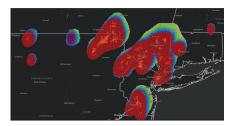

Meandair Nowcasting Weather **Engine** technology assimilates numerous global weather prediction forecasts from weather sensors including satellites, ground stations, radar, and flying aircraft, into a comprehensive snapshot of the atmospheric column. Meandair's Nowcasting Weather Engine delivers 24/7 updates including cloud structure at altitudes, synthetic precipitation radar, active thunderstorms detection, turbulence predictions, and AWMETAR/ AW-TAF reports for flight conditions at all small and large airports and heliports.